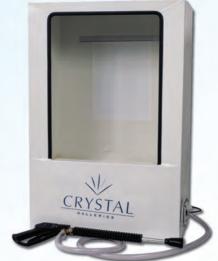

## Glass Engraving Cabinets

A purpose build glass engraving cabinet designed by glass engravers for glass engravers. Our cabinet's compact design requires little floor space and provides a clean working environment. All machines are degreased and powder coated for maximum life and durability.

#### **Features**

- Front loading easy access
- Integral dust extractor
- Sit down engraving Position
- Adjustable media flow system
- Good internal lighting
- Flat glass option available