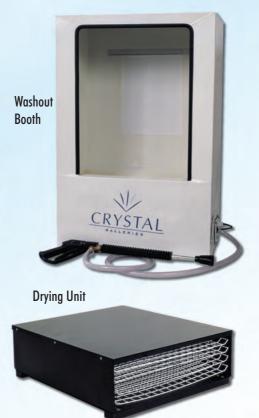

### In House Mask Making Systems

Our in house mask making systems allow you to create your own blasting stencils in minutes.

We supply all of the equipment required to produce the masks including flat bed exposure units, washout booths and film driers.