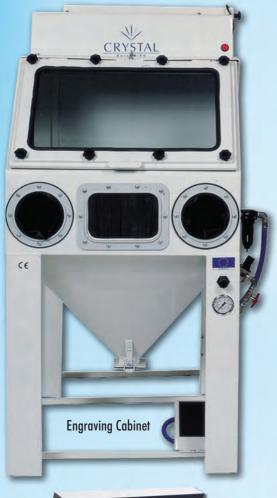

## Glass Engraving Cabinets

A purpose build glass engraving cabinet designed by glass engravers for glass engravers. Our cabinet's compact design requires little floor space and provides a clean working environment. All machines are degreased and powder coated for maximum life and durability.

#### **Features**

- Front loading easy access
- Integral dust extractor
- Sit down engraving Position
- Adjustable media flow system
- Good internal lighting
- Flat glass option available