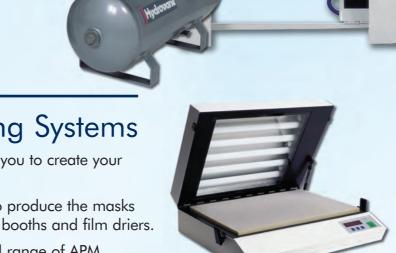

**Exposure Unit** 

### In House Mask Making Systems

Our in house mask making systems allow you to create your own blasting stencils in minutes.

We supply all of the equipment required to produce the masks including flat bed exposure units, washout booths and film driers.

We are exclusive UK distributors for the full range of APM photo resist films including:

- RapidMask this film is not only self adhesive but it is the only film available that doesn't need washing out.
- APM Plus an excellent all round self adhesive film.
- APM Pro Red a very user friendly film that is suitable for fine detail.
- APM Pro Super very pliable making it especially suitable for curved surfaces.
- APM R3 this film is repositionable, self adhesive and very easy to use.