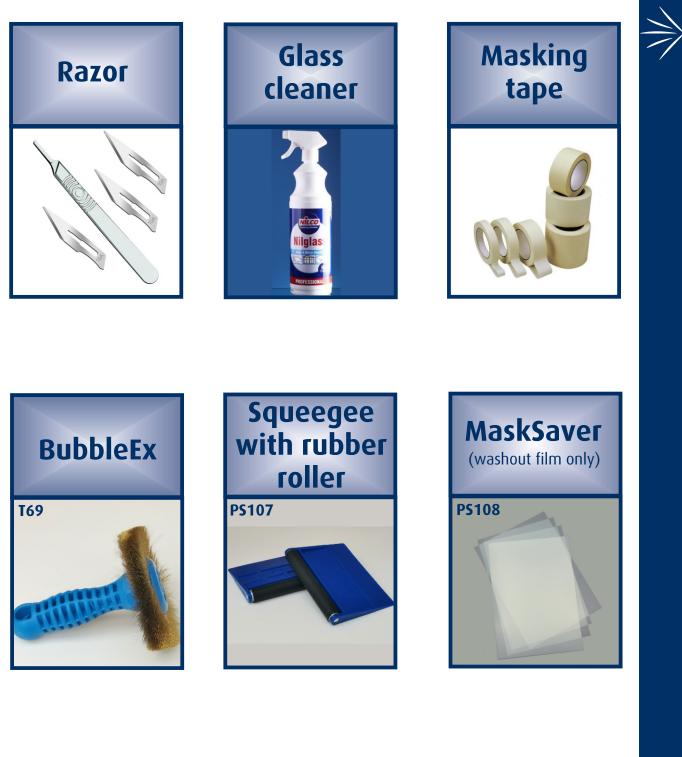

ilm suitable for deep sandblasting Thanks to its features it is the most popular film for deep stone sandblasting

# **EXPOSURE AND WASHOUT**

Our films need washout process (\*RapidMASK excl.), depending what your production looks like, you can choose from following setups :

## LOW VOLUMES

A5 non vacuum light box Low pressure hand sprayer

#### **MEDIUM VOLUMES**

A4 vacuum light box Low pressure hand sprayer / Pressure washer and high pressure sprayer gun Dryer A4 size

## **HIGH VOLUMES**

A3 vacuum light box Pressure washer and high pressure sprayer gun Dryer A3 size

\*RapidMASK is only film on market that does not require washout process. All you need is RapidMASK and Light Box of your choice. <u>v IC</u>

Ш

ц П

 $\supset$ 

ഗ

**ASS ENGRAVIN** 



# **RECOMMENDED ACCESSORIES**



# Any further question? We are happy to help you!

www.glassengravingsupplies.co.uk michaela.ohalloran@crystalgalleries.co.uk 07704 643173

MASK MAKING KII

ິ ເ

Ш

Ц П

**₽** □

**JLASS ENGRAVIN**