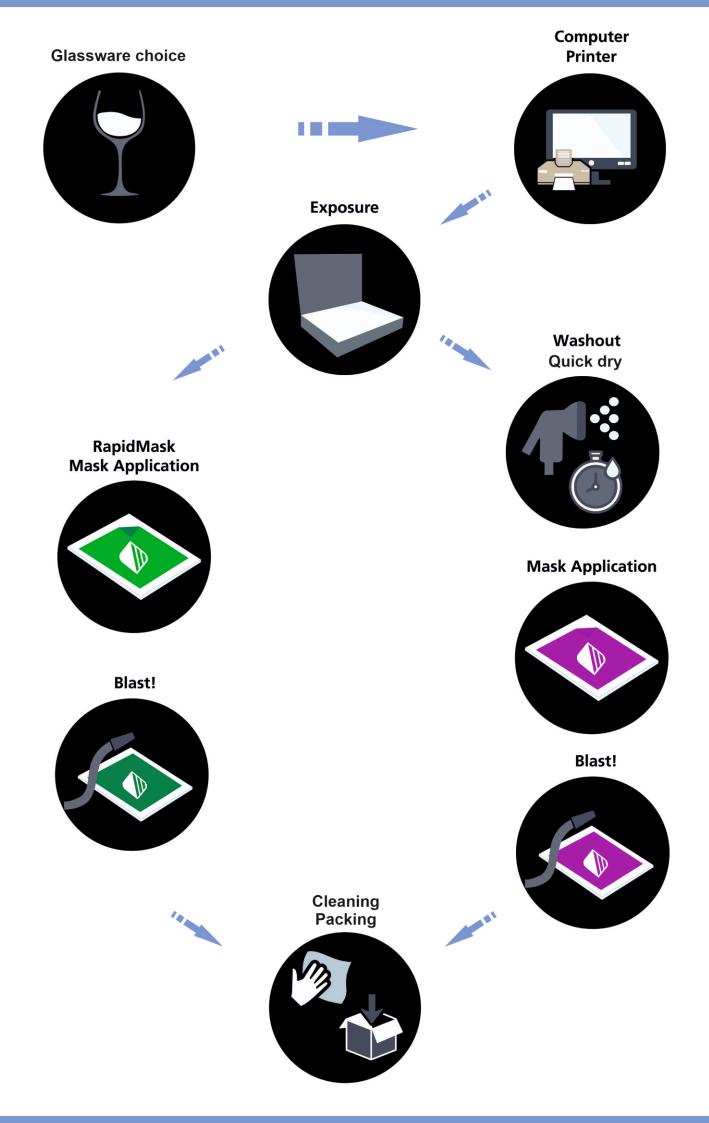

# Thinking about producing your own sandblasting stencils?

Here's what you need!

# PC WITH GRAPHIC SW PRINTER PHOTO RESIST FILM OF YOUR CHOICE UV EXPOSURE UNIT WASHOUT SYSTEM (washout film only) DRYER (washout film only)

#### RapidMASK

The only photo resist film that requires no washout. The fastest one, just <u>EXPOSE - APPLY - BLAST</u> !

# **EXPOSURE AND WASHOUT**

Our films need washout process (\*RapidMASK excl.), depending what your production looks like, you can choose from following setups :